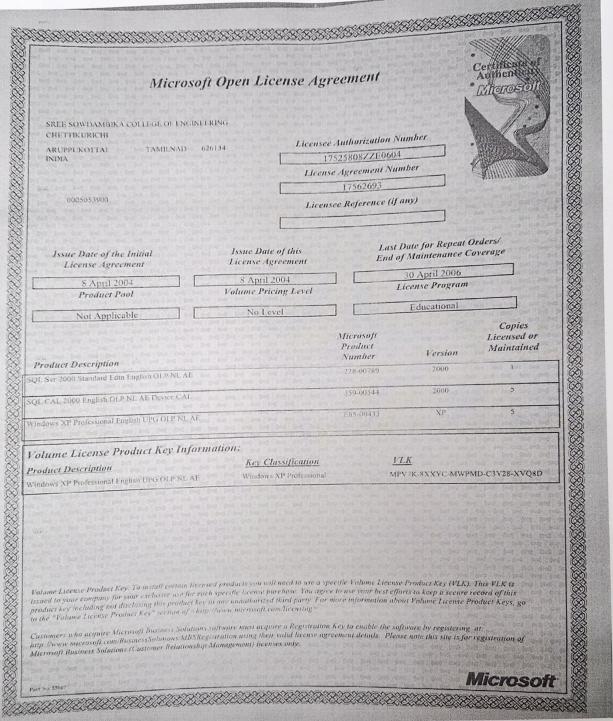

### **INDEX**

| S.NO | SOFTWARE LICENSE LIST                                                                                        | PAGE.NO |
|------|--------------------------------------------------------------------------------------------------------------|---------|
|      |                                                                                                              |         |
| 1    | Borland Turbo C, C++ License                                                                                 | 1       |
| 2    | IBM Rational Software                                                                                        | 2-3     |
| 3    | ORACLE                                                                                                       | 4       |
| 4    | Microsoft Volume License Microsoft Office XP Win32 SQL SVR 2000 SQL CAL 2000 Windows XP Professional English | 5-12    |