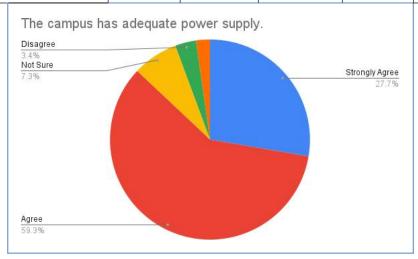

#### 10. The campus has adequate power supply.

| The campus has adequate power supply. | Strongly agree | Agree | Not Sure | Disagree | Strongly<br>Disagree |
|---------------------------------------|----------------|-------|----------|----------|----------------------|
| NO. OF RESPONSES                      | 27.7%          | 59.3% | 7.3%     | 3.4%     | 0%                   |