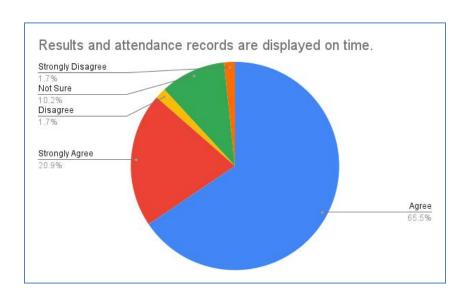

#### 3. Results and attendance records are displayed on time.

| Results and attendance records are displayed on time. | Strongly Agree |       | Agree Not Sure |      | Strongly<br>Disagree |
|-------------------------------------------------------|----------------|-------|----------------|------|----------------------|
| NO. OF RESPONSES                                      | 20.9%          | 65.6% | 10.2%          | 1.7% | 1.7%                 |