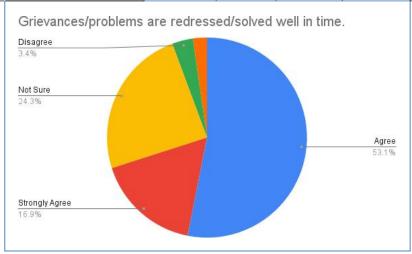

#### 6. Grievances/problems are redressed/solved well in time.

| Grievances/problems are redressed/solved well in time. | Strongly<br>agree | Agree | Not<br>Sure | Disagree | Strongly<br>Disagree |
|--------------------------------------------------------|-------------------|-------|-------------|----------|----------------------|
| NO. OF RESPONSES                                       | 16.9%             | 53.1% | 24.3%       | 3.4%     | 0%                   |