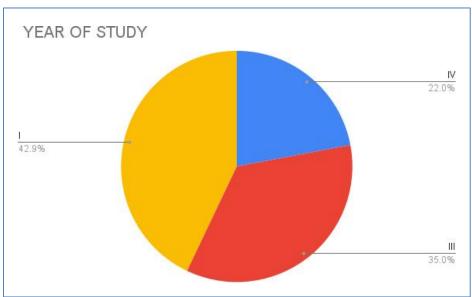

#### 2.7.1 STUDENT SATISFACTORY SURVEY (SSS) ON OVERALL INSTITUTIONAL PERFORMANCE

TOTAL NUMBER OF RESPONSES: 176 (2023-2024)

[Approved by AICTE, New Delhi & Affiliated to Anna University, Chennai] Chettikurichi(po) – 626134, Aruppukottai, Virudhunagar Dist, TamilNadu. Ph:04566.229800,801 www.sowdambikaengg.edu.in