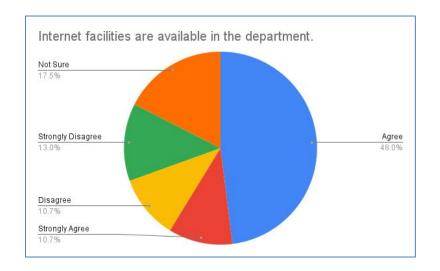

#### 2. Internet facilities are available in the department.

| Internet facilities are available in the department | Strongly agree | Agree | Not Sure | Disagree | Strongly<br>Disagree |
|-----------------------------------------------------|----------------|-------|----------|----------|----------------------|
| NO. OF RESPONSES                                    | 10.7%          | 48%   | 17.5%    | 10.7%    | 13%                  |