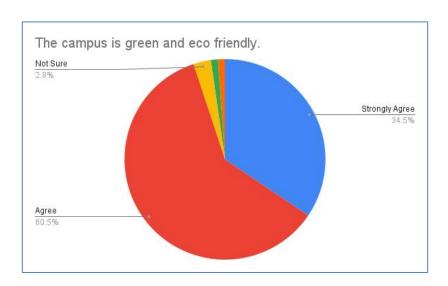

#### 7. The campus is green and eco friendly.

| The campus is green and eco friendly. | Strongly agree | Agree | Not<br>Sure | Disagree | Strongly<br>Disagree |
|---------------------------------------|----------------|-------|-------------|----------|----------------------|
| NO. OF RESPONSES                      | 34.5%          | 60.5% | 2.8%        | 0%       | 0%                   |