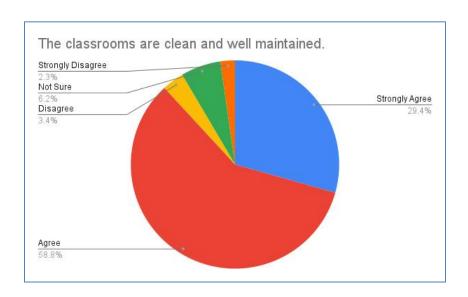

#### 9. The classrooms are clean and well maintained.

| The classrooms are clean and well maintained. | Strongly<br>agree | Agree | Not<br>Sure | Disagree | Strongly<br>Disagree |
|-----------------------------------------------|-------------------|-------|-------------|----------|----------------------|
| NO. OF RESPONSES                              | 29.4%             | 58.8% | 6.2%        | 3.4%     | 2.3%                 |