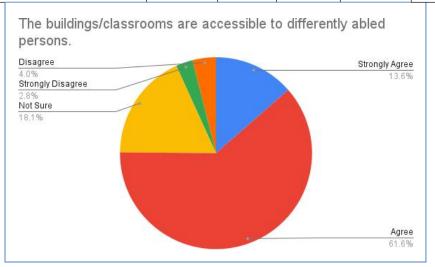

#### 8. The buildings/classrooms are accessible to differently abled persons.

| The buildings/classrooms are accessible to differently abled persons. | Strongly<br>agree | Agree | Not<br>Sure | Disagree | Strongly<br>Disagree |
|-----------------------------------------------------------------------|-------------------|-------|-------------|----------|----------------------|
| NO. OF RESPONSES                                                      | 13.6%             | 61.6% | 18.1%       | 4%       | 2.8%                 |