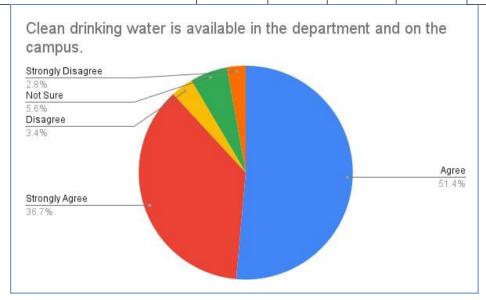

#### 5. Clean drinking water is available in the department and on the campus.

| Clean drinking water is available in the department and on the campus. | Strongly<br>agree | Agree | Not<br>Sure | Disagree | Strongly<br>Disagree |
|------------------------------------------------------------------------|-------------------|-------|-------------|----------|----------------------|
| NO. OF RESPONSES                                                       | 36.7%             | 51.4% | 5.6%        | 3.4%     | 2.8%                 |