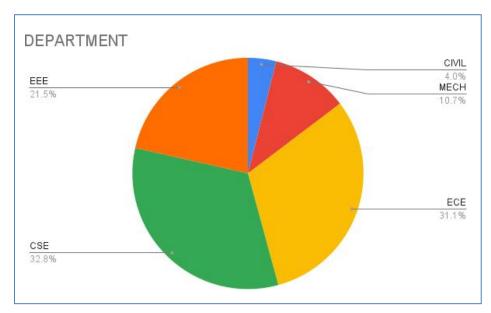

#### 2.7.1 STUDENT SATISFACTORY SURVEY (SSS) ON OVERALL INSTITUTIONAL PERFORMANCE

TOTAL NUMBER OF RESPONSES: 176 (2023-2024)

[Approved by AICTE, New Delhi & Affiliated to Anna University, Chennai] Chettikurichi(po) – 626134, Aruppukottai, Virudhunagar Dist, TamilNadu. Ph:04566.229800,801 www.sowdambikaengg.edu.in