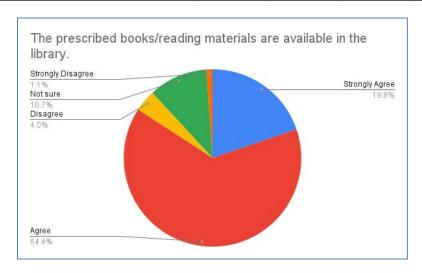

#### 1. The prescribed books/reading materials are available in the library.

| The prescribed books/reading materials are available in the library. | Strongly agree | Agree | Not Sure | Disagree | Strongly<br>Disagree |
|----------------------------------------------------------------------|----------------|-------|----------|----------|----------------------|
| NO. OF RESPONSES                                                     | 19.8%          | 64.4% | 10.7%    | 4.0%     | 1.1%                 |