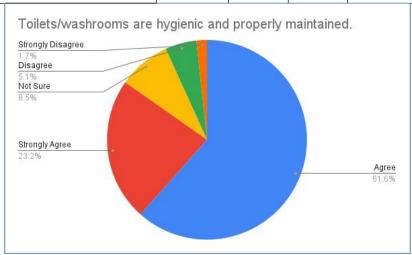

## 4. Toilets/washrooms are hygienic and properly maintained.

| How do you rate the courses that you have learnt in the college in relation to your current job / occupation? | Strongly<br>agree | Agree | Not<br>Sure | Disagree | Strongly<br>Disagree |
|---------------------------------------------------------------------------------------------------------------|-------------------|-------|-------------|----------|----------------------|
| NO. OF RESPONSES                                                                                              | 23.2%             | 61.6% | 8.5%        | 5.1%     | 1.7%                 |